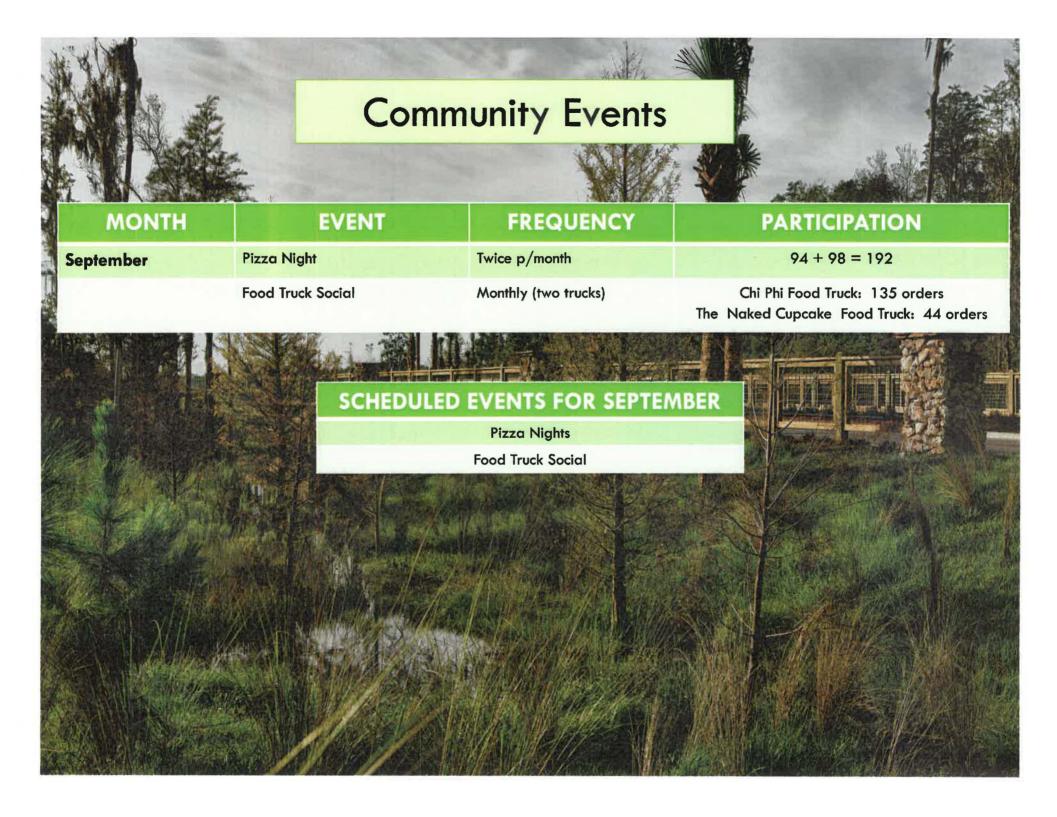

Section B of the sixth order of business is the District Manager's Report. Sub-Section 1 includes the check register for approval and Sub-Section 2 includes the balance sheet and income statement for review. Sub-Section 3 is the presentation of the Field Manager's Report that contains the details of the field issues going on in the community and Sub-Section 4 is the presentation of the Amenity Report detailing the activities going on in the community.

#### iv. Amenity Report

Ms. Penagos gave an overview of the amenity summary report, copy of which was included in the agenda.